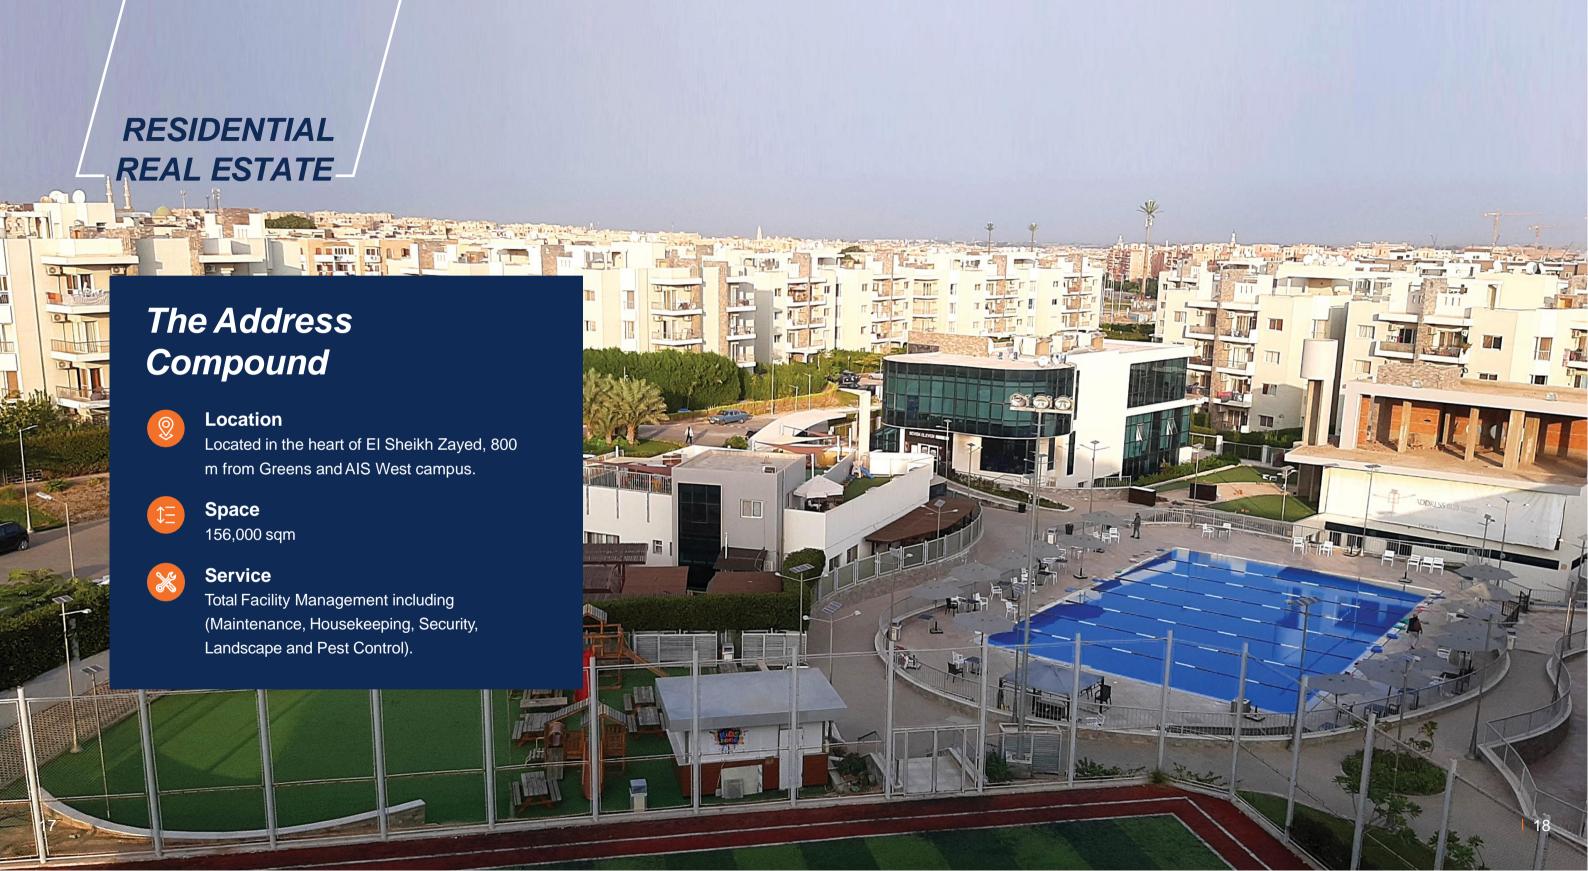

# Residential Real Estate Projects

Location

Next to Roman Theatre, Al Salam road, 12 mins from the airport and 5 minutes from Neama Bay.

Space 22 acres

**Service** 

Total Facility Management including (Maintenance, Housekeeping, Security, Landscape and Pest Control).