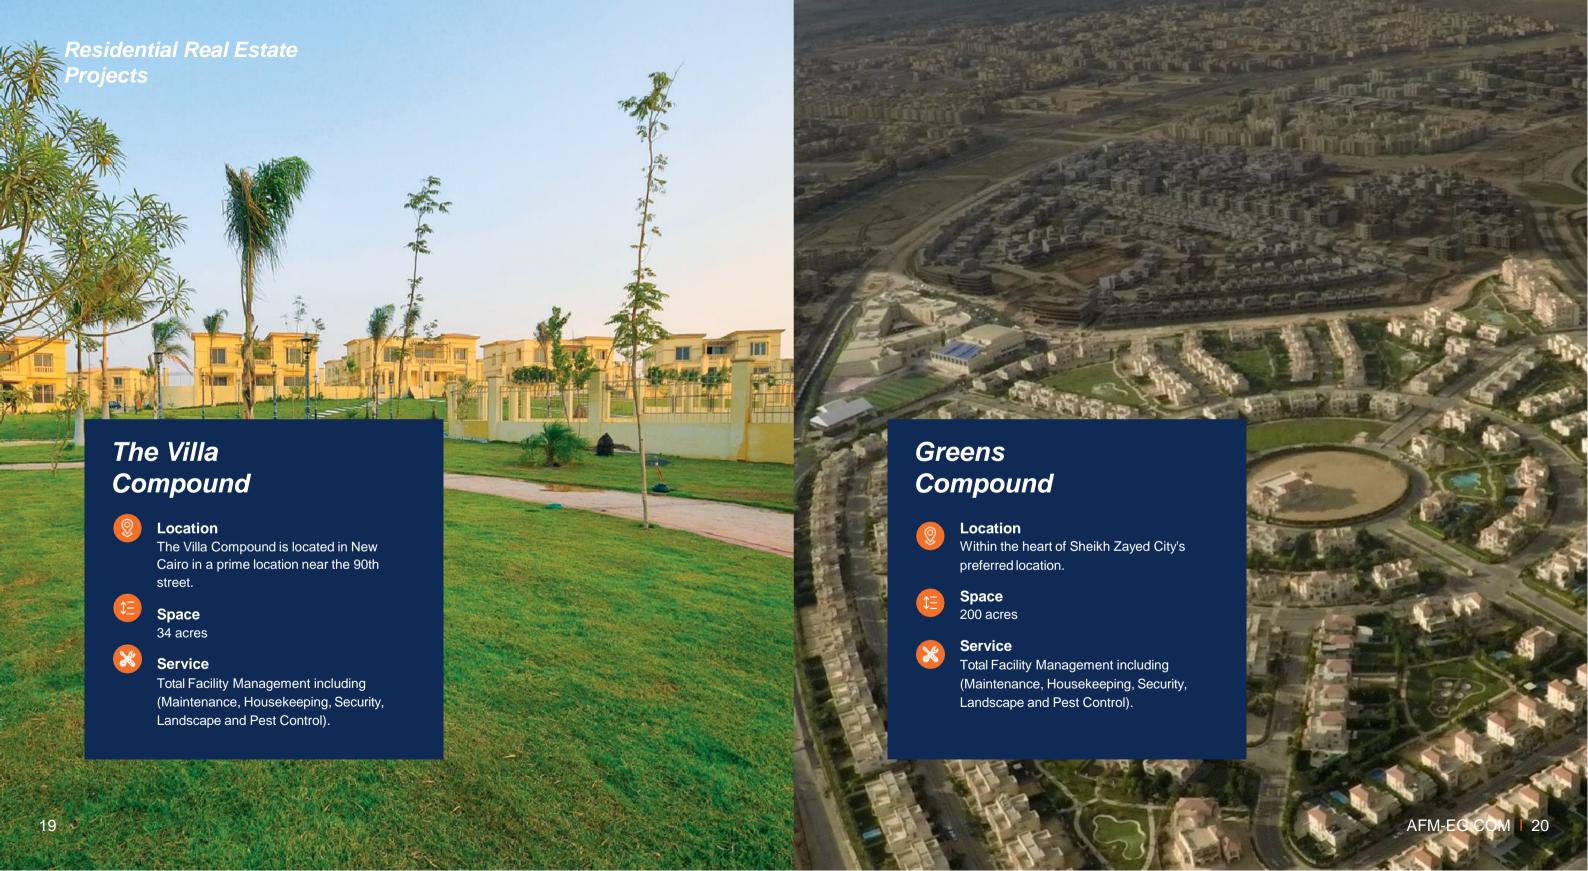

# Residential Real Estate Projects

Location

Next to Roman Theatre, Al Salam road, 12 mins from the airport and 5 minutes from Neama Bay.

Space 22 acres

**Service** 

Total Facility Management including (Maintenance, Housekeeping, Security, Landscape and Pest Control).