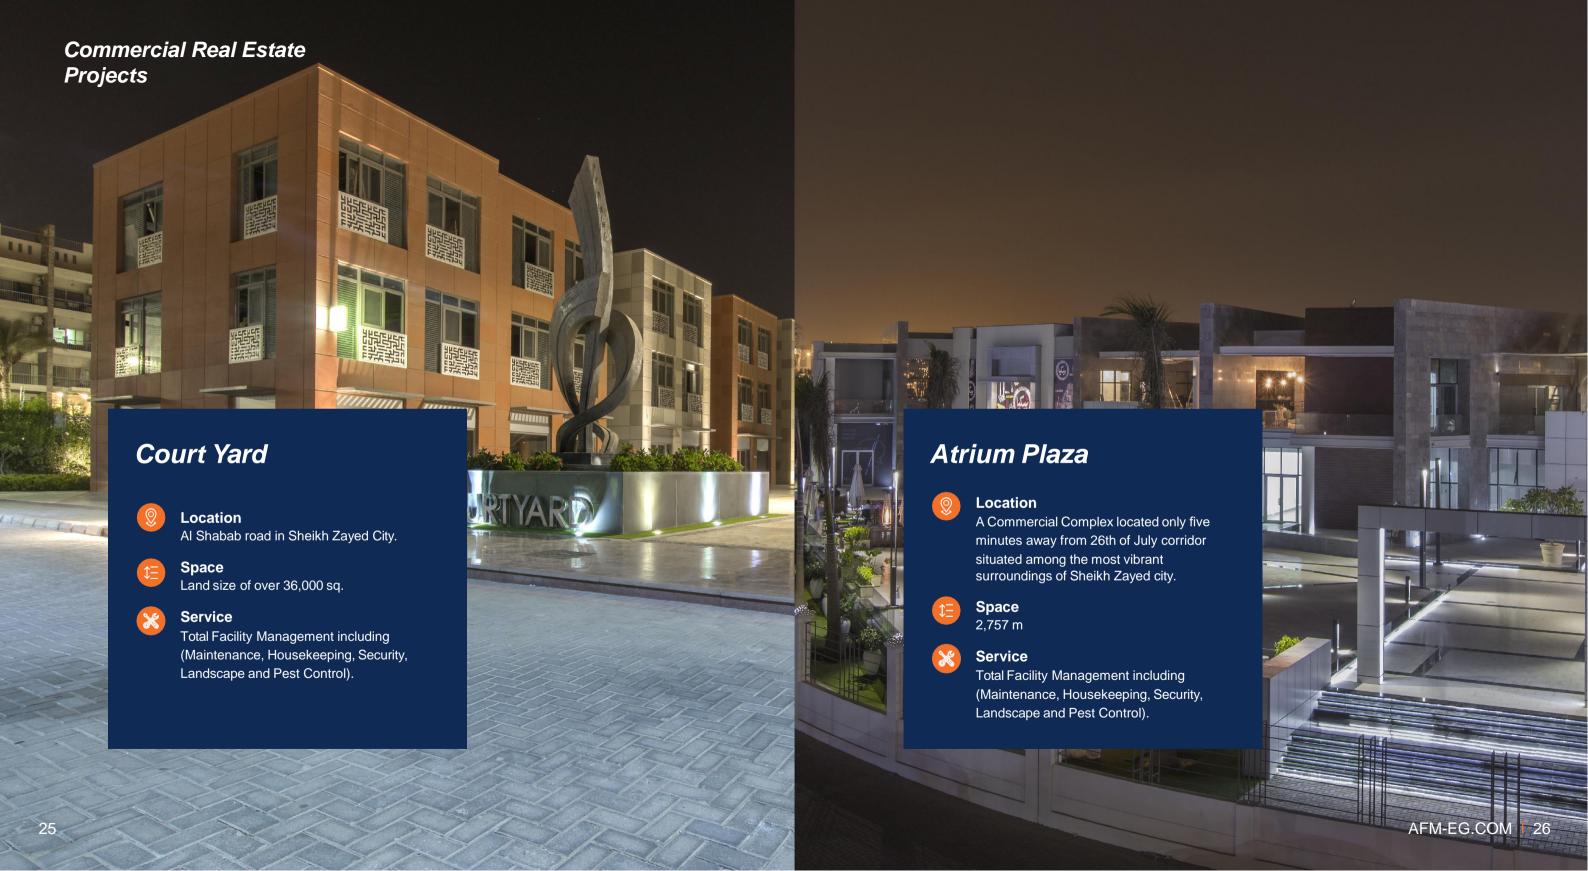

# Residential Real Estate Projects

Location

Next to Roman Theatre, Al Salam road, 12 mins from the airport and 5 minutes from Neama Bay.

Space 22 acres

**Service** 

Total Facility Management including (Maintenance, Housekeeping, Security, Landscape and Pest Control).