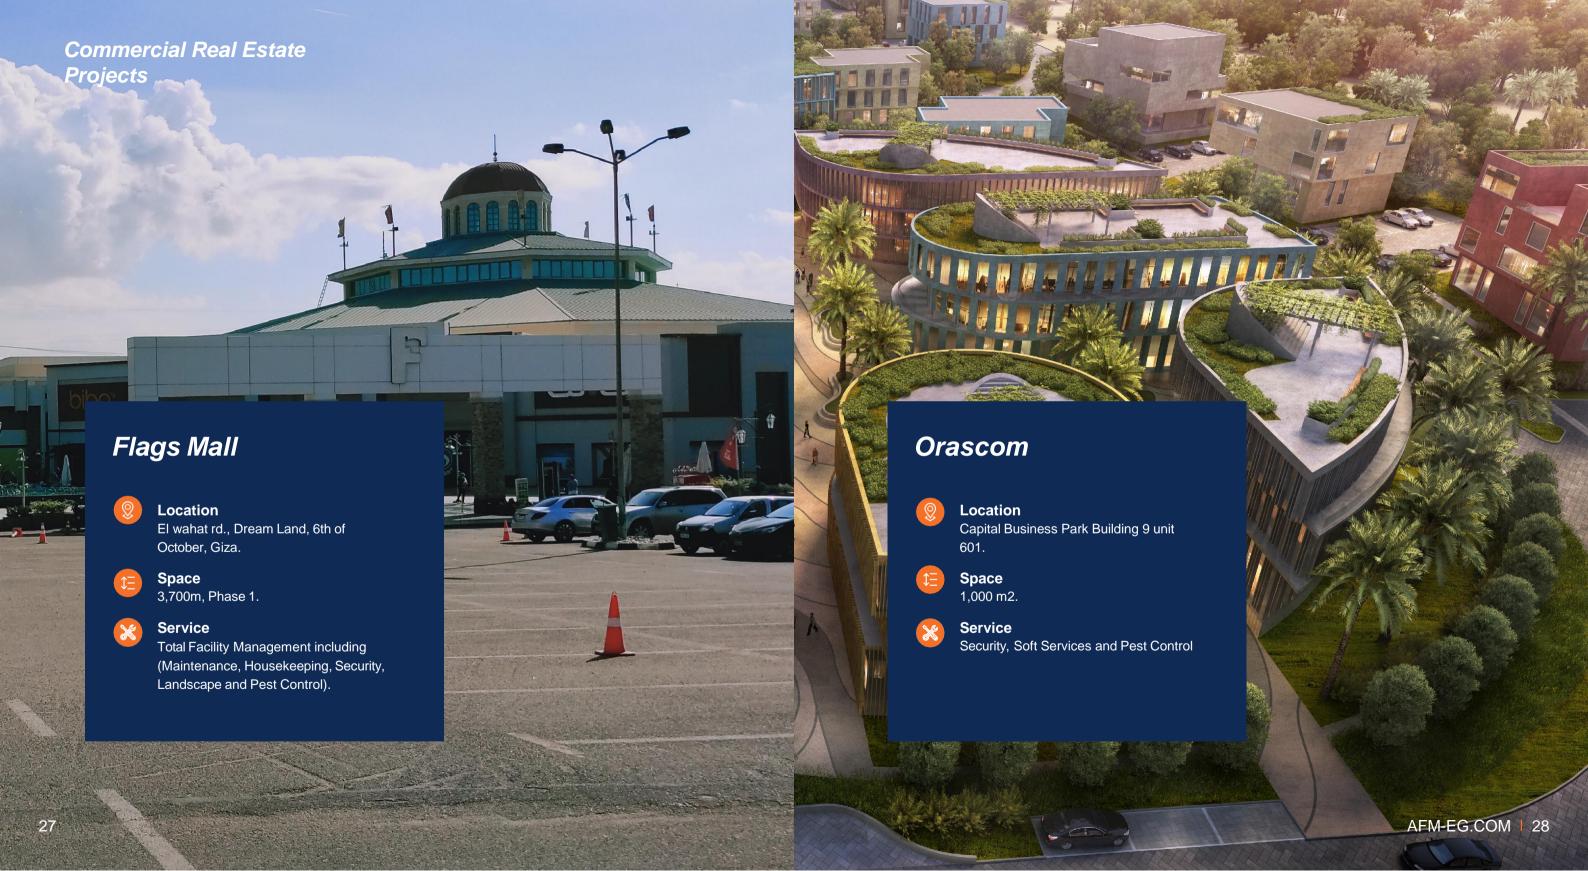

## Capital Business Park

#### Location

Building 7 floor 6, Sheikh Zayed City, Entrance 2.

\$≡

#### **Space**

Developed over 350,000 sq. Capital Business Park has been tactically divided into 2 phases.

#### Service

Total Facility Management including (Maintenance, Housekeeping, Security, Landscape and Pest Control).

**Fully Integrated Management Service** 

**Energy Optimization and Management Service** 