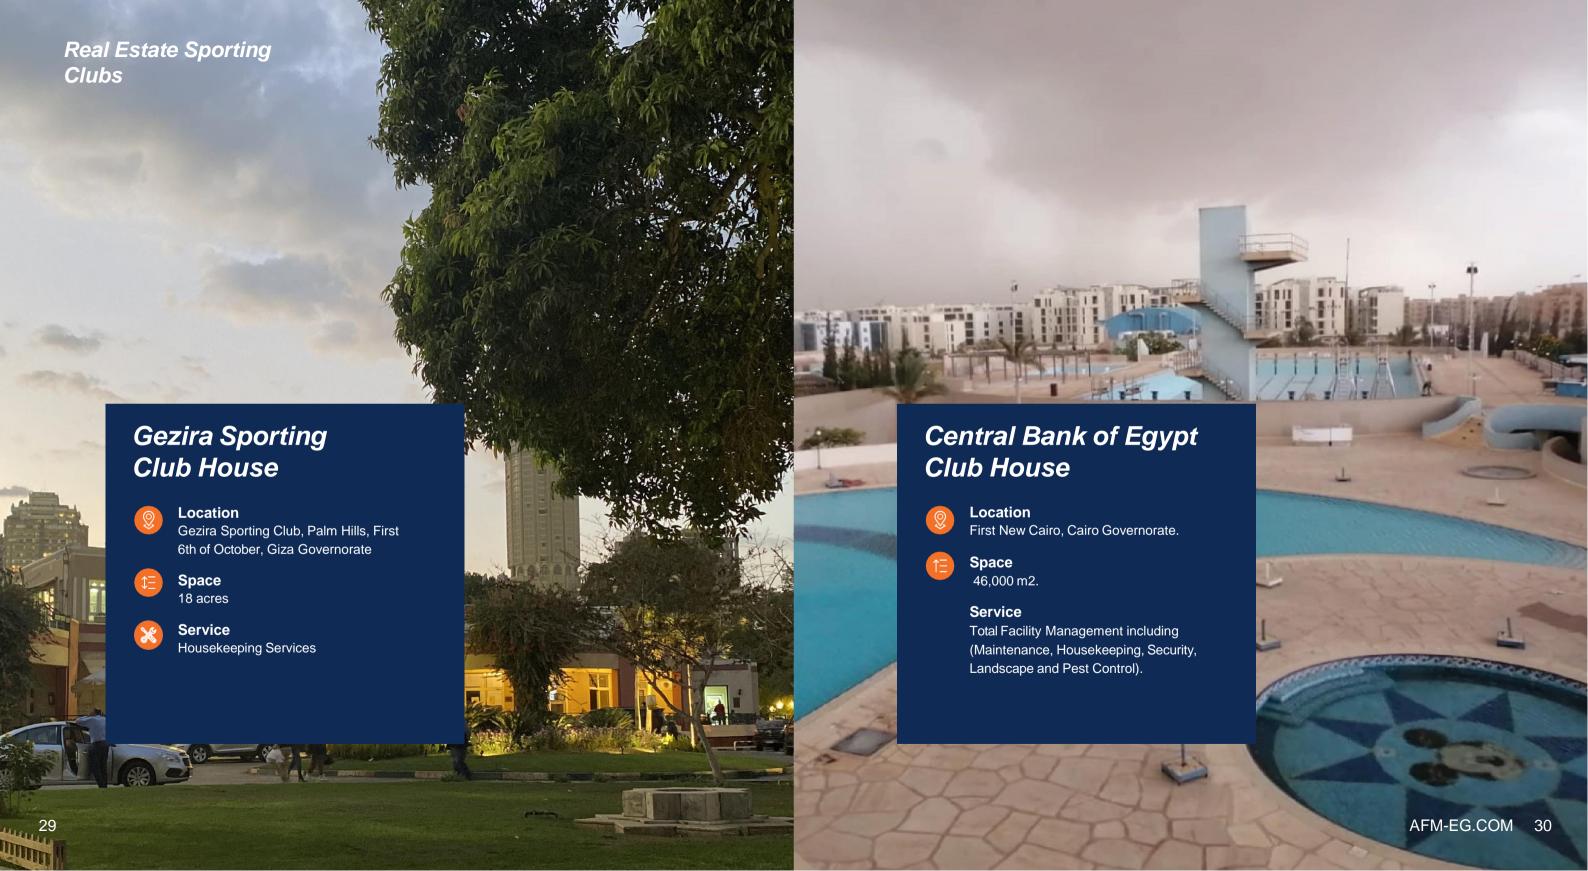

# Residential Real Estate Projects

Location

Next to Roman Theatre, Al Salam road, 12 mins from the airport and 5 minutes from Neama Bay.

Space 22 acres

**Service** 

Total Facility Management including (Maintenance, Housekeeping, Security, Landscape and Pest Control).